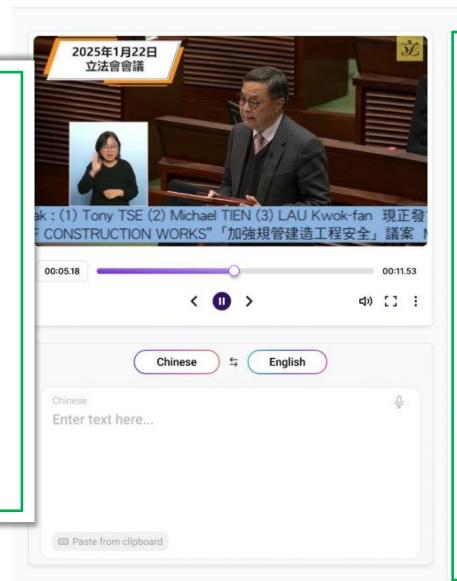

### ← 立法會會議 (2019/11/20)

Automatic Speech Recognition

Speaker Diarization

Speaker Identification

Real time Streaming Recognition Result

Automatic Speech Recognition insight into each of our customers' unique business requirements. This understanding enables us to recommend and implement the right technology solutions for every situation.