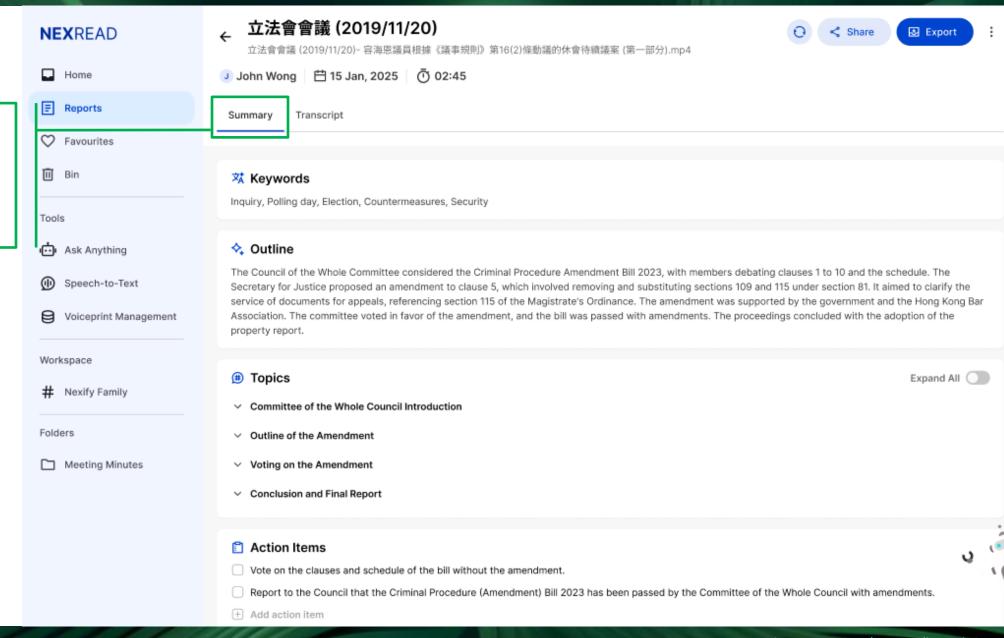

### ← 立法會會議 (2019/11/20)

Automatic Speech Recognition

Speaker Diarization

Speaker Identification

Real time Streaming Recognition Result

Automatic Speech Recognition insight into each of our customers' unique business requirements. This understanding enables us to recommend and implement the right technology solutions for every situation.

### Meeting Summary Generation

Meeting Minutes Generation